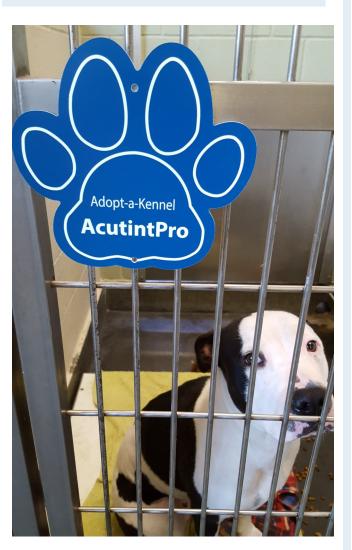

## Adopt-a-Kennel

Show Everyone You Care

## What You Can Do

You can help support animals at the Upland Animal Shelter by sponsoring a kennel, room, or play yard of your choice.

A "paw print" sign with your business name will be affixed to the kennel, room, or play yard for an entire calendar year. Plus, you will receive your own personalized certificate thanking you for your contribution.

## **Dog Kennel**

Sponsorship of \$500 per year for a 6-inch by 6-inch sign.