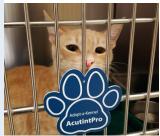

## What You Can Do

You can help support animals at the Upland Animal Shelter by sponsoring a kennel, room, or play yard of your choice.

A "paw print" sign with your business name will be affixed to the kennel, room, or play yard for an entire calendar year. Plus, you will receive your own personalized certificate thanking you for your contribution.

#### Kitten or Cat Kennel

Sponsorship of \$300 per year for a 3-inch by 3-inch sign.